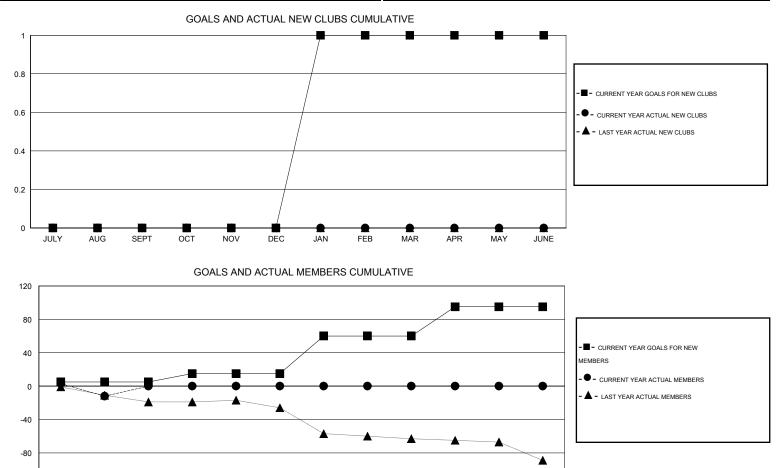

## Judy Hankom GMT

| GMT: Judy Hankom LOCATION   |                  |           | N WISCONS        | WISCONSIN        |                             |                    |                                     | GMT CA 1           |                  |
|-----------------------------|------------------|-----------|------------------|------------------|-----------------------------|--------------------|-------------------------------------|--------------------|------------------|
| Clubs                       |                  |           |                  |                  | Members                     |                    |                                     |                    |                  |
| RESULTS FOR 2016-2017       |                  |           |                  |                  | RESULTS FOR 2016-2017       |                    |                                     |                    |                  |
| QUARTER                     | NEW CLUB<br>GOAL | NEW CLUBS | DROPPED<br>CLUBS | NET<br>GAIN/LOSS | QUARTER                     | NEW MEMBER<br>GOAL | CHARTER AND<br>NEW MEMBERS<br>ADDED | DROPPED<br>MEMBERS | NET<br>GAIN/LOSS |
| JULY/AUG/SEPT               | 0                | 0         | 0                | 0                | JULY/AUG/SEPT               | 5                  | 24                                  | 36                 | -12              |
| OCT/NOV/DEC                 | 0                | 0         | 0                | 0                | OCT/NOV/DEC                 | 10                 | 0                                   | 0                  | 0                |
| JAN/FEB/MAR<br>APR/MAY/JUNE | 1<br>0           | 0<br>0    | 0<br>0           | 0<br>0           | JAN/FEB/MAR<br>APR/MAY/JUNE | 45<br>35           | 0<br>0                              | 0<br>0             | 0<br>0           |

FEB

APR

MAY

MAR

JUNE

-120

JULY

SEPT

OCT

AUG

NOV

DEC

JAN